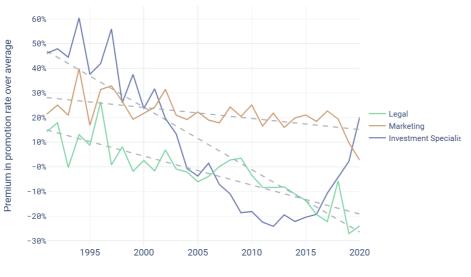

### Appendix: Examples of the analysis by Revelio Labs

These show the tendency that employees in Legal, Marketing, and Investment Specialist roles are on a downward trend in promotion while those in IT Project Manager, Operations Manager, and Client Services roles are on an upward trend.

Promotion to Senior Management: Roles On Downward Trend

revelio labs

Promotion to Senior Management: Roles On Upward Trend

revelio labs