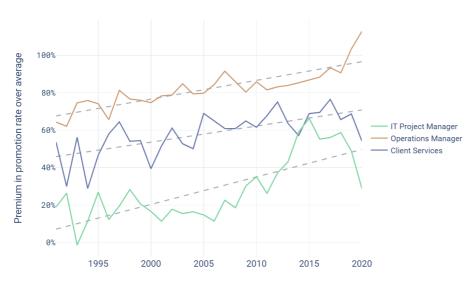

### Appendix: Examples of the analysis by Revelio Labs

These show the tendency that employees in Legal, Marketing, and Investment Specialist roles are on a downward trend in promotion while those in IT Project Manager, Operations Manager, and Client Services roles are on an upward trend.

Promotion to Senior Management: Roles On Downward Trend

revelio labs

Promotion to Senior Management: Roles On Upward Trend

revelio labs